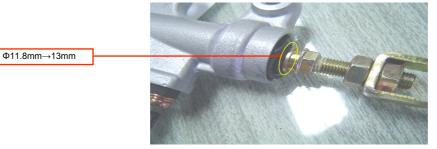

#### 1. Detail

- The diameter of pointed section has been improved to prevent water infiltration.