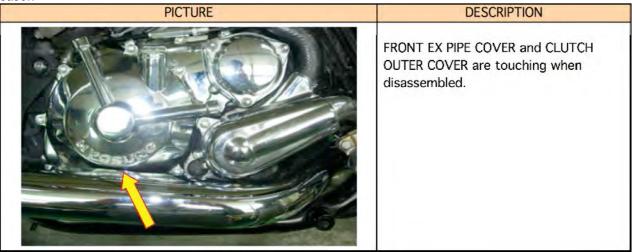

#### 1. Purpose

- There is a different method between GV650 and GV700 regarding the repaire of GEAR PRIMARY DRIVEN and CLUTCH PLATE.

#### 2. Reason