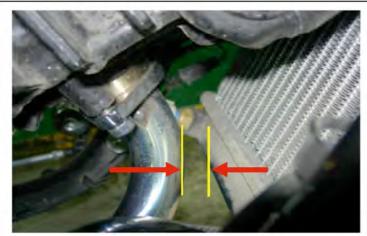

### 4. In case of CLUTCH PLATE REPAIR.

| PICTURE | DESCRIPTION |
|---------|-------------|
|---------|-------------|

If you operate this replacement without AIR TOOL, you do not need to disassemble FRONT EX PIPE.(Refer to PIC)