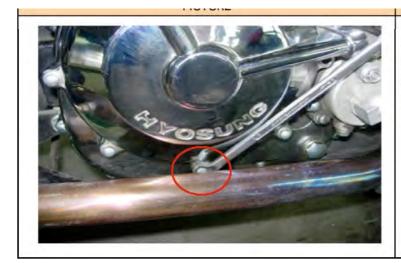

## No DESCRIPTION

4 FRONT EX PIPE Disassembly

If the space between RADIATOR and FRONT EX PIPE is not enough to use a tool, Unscrew the bottom screw of RADIATOR and push it to make enough space.

FRONT EX PIPE is disassembled.

### 4. In case of CLUTCH PLATE REPAIR.

| PICTURE | DESCRIPTION |
|---------|-------------|
|---------|-------------|

If you operate this replacement without AIR TOOL, you do not need to disassemble FRONT EX PIPE.(Refer to PIC)