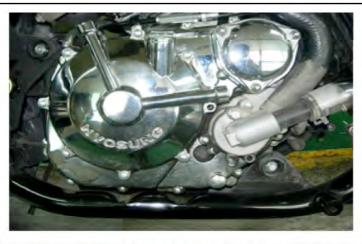

5 After disassembly of CLUTCH OUTER COVER, the replacement of CLUTCH PLATE and GEAR PRIMARY DRIVEN is same as GV650.

### 4. In case of CLUTCH PLATE REPAIR.

| PICTURE | DESCRIPTION |
|---------|-------------|
|---------|-------------|

If you operate this replacement without AIR TOOL, you do not need to disassemble FRONT EX PIPE.(Refer to PIC)