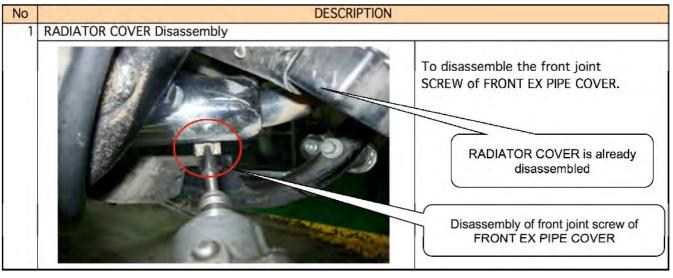

## Service Bulletin

### S&T MOTORS CO., LTD.

-----#77, SUNGSAN-DONG, CHANGWON-CITY,KYUNGNAM,KOREA Tel.82-55-276-7385,Fax.82-55-274-0585--------

| SUBJECT          | REPAIR METHOD of GEAR PRIMARY DRIVEN |  |
|------------------|--------------------------------------|--|
| MODEL            | ST7(GV700)                           |  |
| EFFECTIVE F/M NO |                                      |  |

This service bulletin is written to announce the repaire method of GEAR PRIMARY DRIVEN.

#### 1. Purpose

- There is a different method between GV650 and GV700 regarding the repaire of GEAR PRIMARY DRIVEN and CLUTCH PLATE.

#### 2. Reason



#### 3. Order and Method





# **Service Bulletin**



### **S&T MOTORS CO., LTD.**

----#77, SUNGSAN-DONG, CHANGWON-CITY,KYUNGNAM,KOREA Tel.82-55-276-7385,Fax.82-55-274-0585----------

ISSUE NO.: 10-005 DATE: Mar 10th. 2010 PAGES: 2 OF 4

| SUBJECT          | REPAIR METHOD of GEAR PRIMARY DRIVEN |  |
|------------------|--------------------------------------|--|
| MODEL            | ST7(GV700)                           |  |
| EFFECTIVE F/M NO |                                      |  |

This service bulletin is written to announce the repaire method of GEAR PRIMARY DRIVEN.





## **Service Bulletin**

**S&T MOTORS CO., LTD.** 

------#77, SUNGSAN-DONG, CHANGWON-CITY,KYUNGNAM,KOREA Tel.82-55-276-7385,Fax.82-55-274-0585--------

ISSUE NO.: 10-005 DATE: Mar 10th. 2010 PAGES: 3 OF 4

SUBJECT REPAIR METHOD of GEAR PR