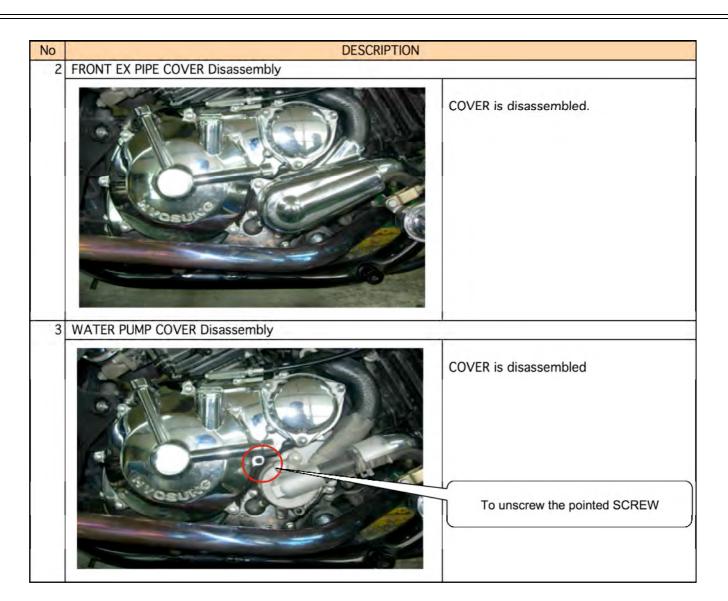

## No DESCRIPTION

4 FRONT EX PIPE Disassembly

If the space between RADIATOR and FRONT EX PIPE is not enough to use a tool, Unscrew the bottom screw of RADIATOR and push it to make enough space.

FRONT EX PIPE is disassembled.

5 After disassembly of CLUTCH OUTER COVER, the replacement of CLUTCH PLATE and GEAR PRIMARY DRIVEN is same as GV650.